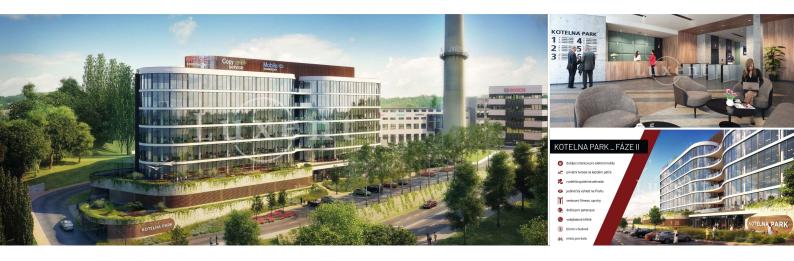

## **About real estate**

We offer for rent units in a unique office project Kotelna II, located in Radlice and will be available from April 2020.

The project is sensitively integrated into the Radlice Valley and offers a total of 12,000 m² of office space. It was designed by Chapman Taylor architects and will provide tenants with the highest standards of office space. Each floor will have its own terrace and all tenants can also use the extensive garden for relaxation. Access to the building will be provided 24/7. The building will have four elevators. The offices can be converted into a "smart office". There will be an underground car park where charging stations for electric cars will be available.

Accessibility is provided by both metro and bus lines and there is also a train station Prague -Jinonice.

The project is located in the developing area of Prague 5 , Jinonice which is becoming a popular location for foreign company headquarters.