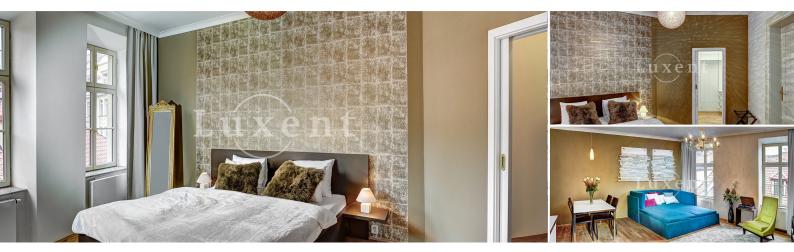

## About real estate

We offer for rent a modern apartment 2+kt of 52 sqm with a view of the street Rybná. Fully furnished apartment is located on the 2nd floor of the house in the Old Town, just few steps from Old Town Square and Municipal House.

The layout includes a spacious entry hall, living room with sofa-bed and armchair, dining table with four chairs, bedroom with double bed, bathroom with shower and toilet. The kitchen is fully equipped with all appliances including dishwasher. In the apartment there are laid quality tiles and wooden floors; There is satellite TV, internet.