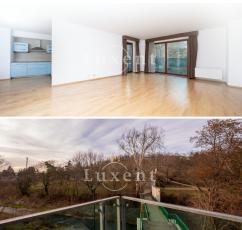

The layout offers a main living area with kitchenette with built-in kitchen appliances. There are also two bedrooms, bathroom with bath and shower, separate toilet and utility room. From both rooms and the main living area you can enter the balcony overlooking the greenery of Grébovka. In the apartment were used quality materials of a higher standard, floating wooden floors, ceramic tiles, wooden windows and doors.

The surrounding area of Grébovka Park offers all civic amenities, schools, city stadium, shops, restaurants, public transport connections and train station.