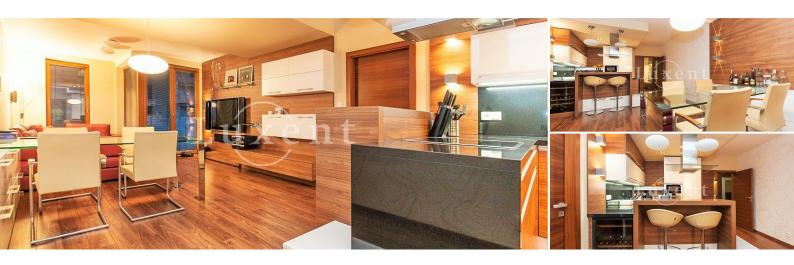

## About real estate

We offer for rent a modern furnished apartment with a living area of 119 sqm with a balcony with an area of 3 sqm. The property is located on the 5th floor of a new building in a sought-after location of Prague 5 in Smíchov, close to the Anděl metro station.

The layout of the apartment includes a hallway, a living room with a kitchenette, and a small wine cellar, from where you can enter the balcony facing the courtyard. There are also two bedrooms, a second kitchen with a dining area, two bathrooms with toilets, and one separate toilet. The apartment is fully equipped including a washing machine, dryer, and two TVs. The rental price includes a cellar and one garage space (the other for an additional fee of CZK 3,000/mo.).