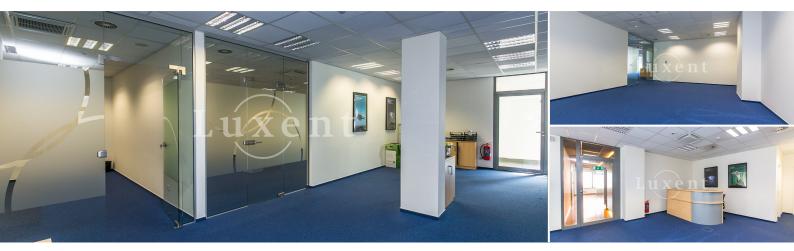

## About real estate

Our company offers this spacious unit located on the 4th floor of a modern office building.

The unit is equipped with new carpets, air conditioning, heating, modern ceiling lighting, electricity and internet connections, its own toilets, kitchenette, reception, offices and meeting rooms.

Furthermore, the space is currently arranged as an open space, but there is a possibility of variable arrangement.

The building has a 24-hour reception, lifts, parking space is available at a surcharge of 6,300 CZK per month per each space. The object is secured by a camera system.