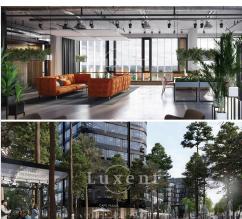

## **About real estate**

Within the new and modern Hagibor district, which is being built on the attractive Vinohradská Street, we offer an unique office (547 sqm) on 10. floor with terrace (68 sqm) for rent. All office buildings are concentrated around a new pedestrian boulevard and are connected to apartment buildings.

In Hagibor you will find the complete infrastructure of a modern neighborhood, offering not only dining and shopping, pharmacies, but also leisure activities in the adjacent park or fitness center.

| The order | Floor        | Usable area | Parking | Price   |
|-----------|--------------|-------------|---------|---------|
| N6645     | 2nd floor    | 427 m²      | Yes     | 426 CZK |
| N6646     | 3rd floor    | 412 m²      | Yes     | 426 CZK |
| N6647     | 4th floor    | 384 m²      | Yes     | 426 CZK |
| N6648     | 5th floor    | 394 m²      | Yes     | 426 CZK |
| N6649     | 7th floor    | 383 m²      | Yes     | 426 CZK |
| N6650     | 8th floor    | 615 m²      | Yes     | 426 CZK |
| N6651     | 9th floor    | 510 m²      | Yes     | 426 CZK |
| N6655     | ground floor | 176 m²      | Yes     | 414 CZK |
| N6659     | 4th floor    | 1 703 m²    | Yes     | 426 CZK |