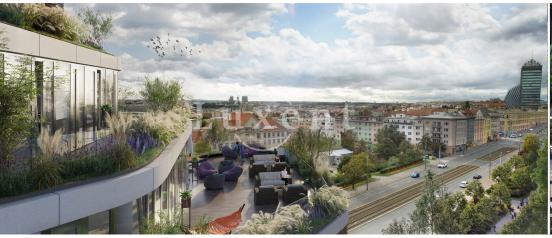

## **About real estate**

Within the new and modern Hagibor district, which is being built on the attractive Vinohradská Street, we offer an unique office (547 sqm) on 10. floor with terrace (68 sqm) for rent. All office buildings are concentrated around a new pedestrian boulevard and are connected to apartment buildings.

The office buildings offer breathtaking views that can be comfortably enjoyed from their terraces, are interconnected by elevators with intelligent control, covered by a modern 24/7 reception and secured by an access system via an app. Raised floors with underfloor electrical boxes including sockets. Net floor height is 3 metres in offices and 2.7 metres in corridors.

The unique urban concept of the project was designed by one of the world's most prominent landscape architects Michel Desvigne. This well-known Prague location is two minutes away from Želivského metro station, at the same time on the tram. The project is surrounded by 350,000 sqm of green space and will be a symbol of the new standard of the future.