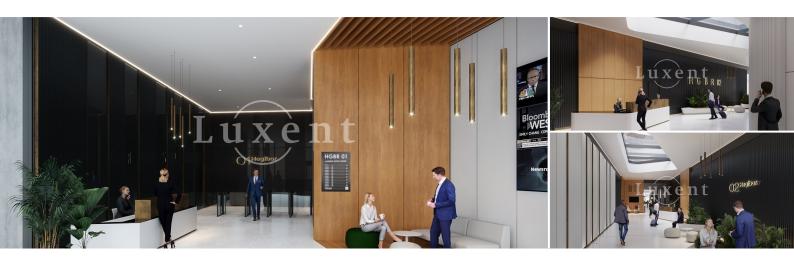

## **About real estate**

Within the new and modern Hagibor district, which is being built on the attractive Vinohradská Street, we offer an unique office 383 sqm on 9. floor for rent. All office buildings are concentrated around a new pedestrian boulevard and are connected to apartment buildings.

The office buildings offer breathtaking views that can be comfortably enjoyed from their terraces, are interconnected by elevators with intelligent control, covered by a modern 24/7 reception and secured by an access system via an app. Raised floors with underfloor electrical boxes including sockets. Net floor height is 3 metres in offices and 2.7 metres in corridors.