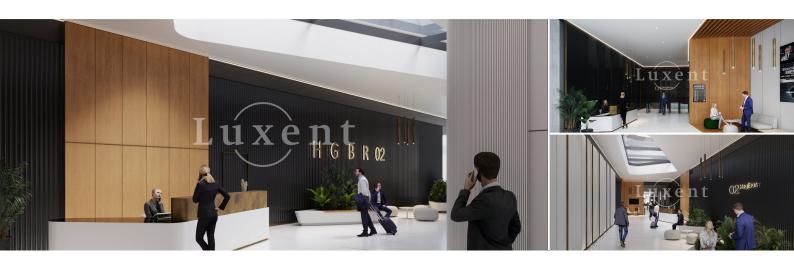

## **About real estate**

Within the new and modern Hagibor district, which is being built on the attractive Vinohradská Street, we offer an unique office 412 sqm on 5. floor for rent. All office buildings are concentrated around a new pedestrian boulevard and are connected to apartment buildings.

The office buildings offer breathtaking views that can be comfortably enjoyed from their terraces, are interconnected by elevators with intelligent control, covered by a modern 24/7 reception and secured by an access system via an app. Raised floors with underfloor electrical boxes including sockets. Net floor height is 3 metres in offices and 2.7 metres in corridors.