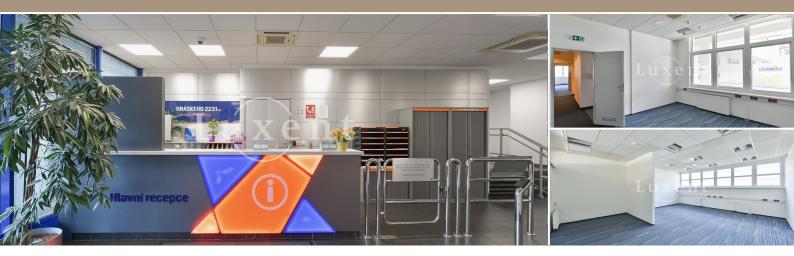

## **About real estate**

We offer for rent attractive office space in a prestigious location in Prague 4 - Chodov, in the immediate vicinity of the largest shopping centre Westfield Chodov, which offers a wide range of shops and services.

Clients have access to an elegant reception area, meeting rooms, technical facilities, including covered parking for maximum convenience. Air conditioning, internet, service and maintenance and 24/7 security are also available.

These offices are available either fully furnished or empty, ready to be fitted out to your exact specifications and requirements. There are several units available for rent in the building.

Services: 140 CZK/sqm/month + VAT