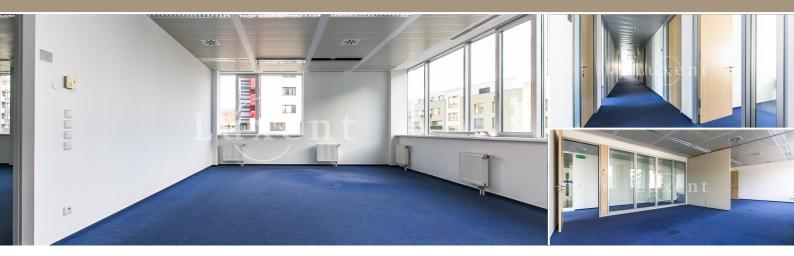

## **About real estate**

We offer for rent office space of 581,7 sqm on the second floor of Technopark building in Pekařská street, Prague 5. The building is accessible by car directly from the D5 highway. It also has an excellent connection to the big and small Prague Circuit. Public transport is provided by the proximity of B - Nové Butovice metro station and a number of bus lines. These spaces can be arranged according to client requirements (open space, closed offices) and maximally adapted to their corporate culture and style of work.