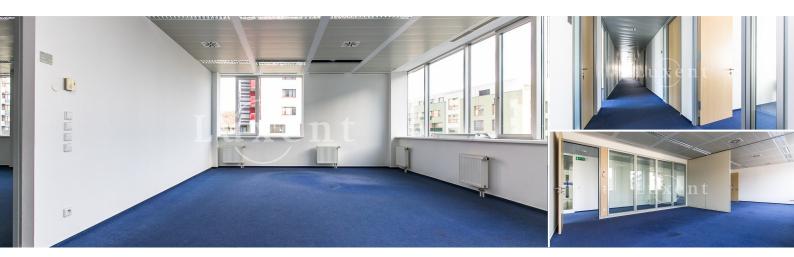

## **About real estate**

We offer for rent office space of 581,7 sqm on the second floor of Technopark building in Pekařská street, Prague 5. The building is accessible by car directly from the D5 highway. It also has an excellent connection to the big and small Prague Circuit. Public transport is provided by the proximity of B - Nové Butovice metro station and a number of bus lines. These spaces can be arranged according to client requirements (open space, closed offices) and maximally adapted to their corporate culture and style of work.