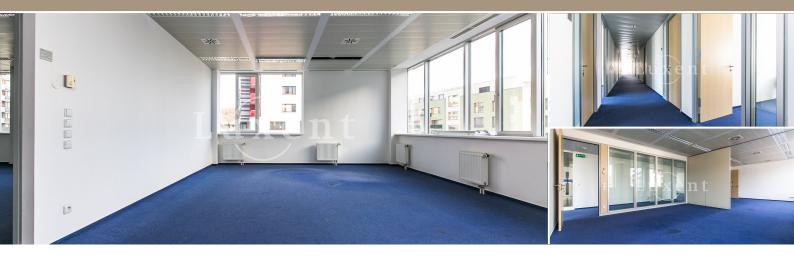

## **About real estate**

We offer for rent office space of 581,7 sqm on the second floor of Technopark building in Pekařská street, Prague 5. The building is accessible by car directly from the D5 highway. It also has an excellent connection to the big and small Prague Circuit. Public transport is provided by the proximity of B - Nové Butovice metro station and a number of bus lines. These spaces can be arranged according to client requirements (open space, closed offices) and maximally adapted to their corporate culture and style of work.