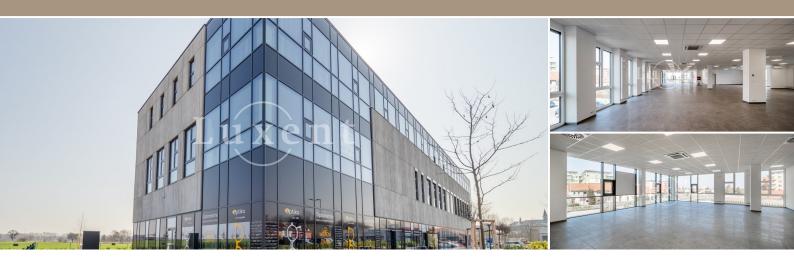

## **About real estate**

We offer for rent an office space in a multifunctional three-storey new building on Schoellerova street in Čakovice, Prague 9.

The offices cover 446 sqm and are equipped with air conditioning, air recuperation, kitchen preparation and blinds on the west side. The building has a built-in elevator with a capacity of 2 t. There are 10 parking spaces. The building is already mostly occupied.

The location offers all civic amenities. Lidl shop is located directly in front of the building. There are shops and a primary and kindergarten within walking distance. The Letňany shopping centre is 8 minutes away.