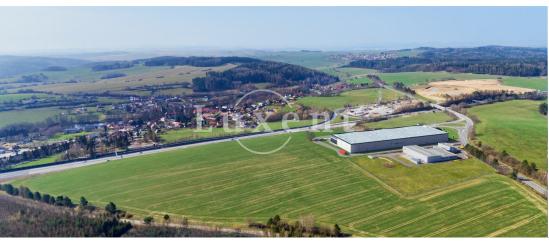

## **About real estate**

We offer for rent warehouse space in the logistics park Ostředek in the district of Benešov, which is located directly at exit 34 on the D1 motorway.

The hall meets the latest technical standards - clear height of 10 m, floor load capacity is 5 t/sqm, sprinkler system, camera system, LED lighting, solar panels, column spacing 24x12 m. The space is suitable for logistics, distribution or light production. The warehouses are heated, have sanitary facilities and access is from hydraulic ramps and from ground level. Park Ostředek is a logistics and distribution centre and its location allows easy access to Prague, Brno and also to Austria and Slovakia.