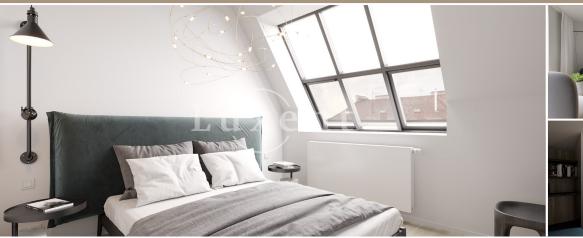

## **About real estate**

We offer for sale an apartment in 2+kt with a total usable area of 46.1 sqm, which is part of a historic apartment building, which is undergoing complete reconstruction and is situated in a quiet area of Prague 10 with excellent transport accessibility. The apartment has a cellar.

The layout offers an entrance hall, living room with kitchenette, bedroom, bathroom and separate toilet. All the offered apartments stand out for their high standard, which includes wooden floors, quality tiles and sanitary ware, lighting and more. Over and above the list price, kitchen units and built-in wardrobes can be supplied.