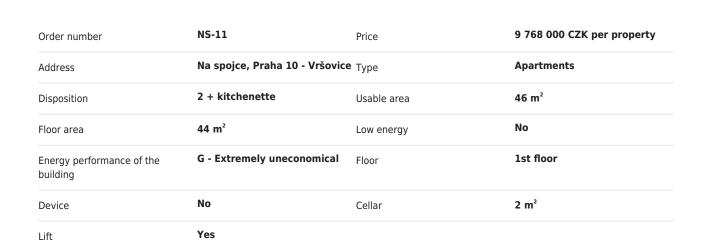

The project is under construction and is scheduled for completion in Q3 2023.

| The order | Layout          | Floor                 | Usable area | Living area | Terrace / Balcony / Loggia | Garden      | Price          |
|-----------|-----------------|-----------------------|-------------|-------------|----------------------------|-------------|----------------|
| NS-1      | 2 + kitchenette | 1st underground floor | 77 m²       | 61 m²       | No / No / No               | Yes (12 m²) | 12 165 600 CZK |
| NS-2      | 1 + kitchenette | 1st underground floor | 45 m²       | 30 m²       | No / No / No               | Yes (14 m²) | 6 771 000 CZK  |
| NS-3      | 2 + kitchenette | 1st underground floor | 81 m²       | 61 m²       | No / No / No               | Yes (19 m²) | 12 265 500 CZK |
| NS-4      | 2 + kitchenette | ground floor          | 47 m²       | 43 m²       | No / 2 m² / No             | No          | 9 102 000 CZK  |
| NS-5      | 3 + kitchenette | ground floor          | 78 m²       | 76 m²       | No / No / No               | No          | 15 873 000 CZK |
| NS-6      | 3 + kitchenette | ground floor          | 67 m²       | 66 m²       | No / No / No               | No          | 13 209 000 CZK |
| NS-7      | 3 + kitchenette | ground floor          | 64 m²       | 62 m²       | No / No / No               | No          | 12 542 999 CZK |
| NS-8      | 3 + kitchenette | ground floor          | 74 m²       | 69 m²       | No / 2 m² / No             | No          | 14 374 500 CZK |
| NS-9      | 3 + kitchenette | 1st floor             | 84 m²       | 78 m²       | No / 4 m² / No             | No          | 16 960 800 CZK |
| NS-10     | 2 + kitchenette | 1st floor             | 56 m²       | 51 m²       | No / 4 m² / No             | No          | RESERVED       |
| NS-11     | 2 + kitchenette | 1st floor             | 46 m²       | 44 m²       | No / No / No               | No          | 9 768 000 CZK  |
| NS-13     | 3 + kitchenette | 1st floor             | 74 m²       | 70 m²       | No / 2 m² / No             | No          | 14 319 000 CZK |
| NS-14     | 2 + kitchenette | 2nd floor             | 48 m²       | 44 m²       | No / 2 m² / No             | No          | 9 546 000 CZK  |
| NS-15     | 3 + kitchenette | 2nd floor             | 84 m²       | 82 m²       | No / No / No               | No          | 17 105 100 CZK |
| NS-16     | 2 + kitchenette | 2nd floor             | 56 m²       | 54 m²       | No / No / No               | No          | 11 044 500 CZK |
| NS-17     | 2 + kitchenette | 2nd floor             | 46 m²       | 44 m²       | No / No / No               | No          | 9 823 500 CZK  |
| NS-18     | 2 + kitchenette | 2nd floor             | 55 m²       | 54 m²       | No / No / No               | No          | 11 211 000 CZK |
| NS-19     | 2 + kitchenette | 3rd floor             | 48 m²       | 44 m²       | No / 2 m² / No             | No          | 9 435 000 CZK  |
| NS-20     | 3 + kitchenette | 3rd floor             | 84 m²       | 82 m²       | No / No / No               | No          | 17 193 900 CZK |
| NS-21     | 2 + kitchenette | 3rd floor             | 56 m²       | 54 m²       | No / No / No               | No          | 11 077 800 CZK |
| NS-22     | 3 + kitchenette | 3rd floor             | 75 m²       | 71 m²       | No / 2 m² / No             | No          | 14 711 940 CZK |
| NS-23     | 2 + kitchenette | 4th floor             | 49 m²       | 44 m²       | No / 2 m² / No             | No          | 9 794 640 CZK  |
| NS-24     | 3 + kitchenette | 4th floor             | 83 m²       | 80 m²       | No / 2 m² / No             | No          | 17 038 500 CZK |
| NS-25     | 2 + kitchenette | 5th floor             | 47 m²       | 45 m²       | No / No / No               | No          | 10 101 000 CZK |
| NS-26     | 3 + kitchenette | 5th floor             | 98 m²       | 79 m²       | 17 m² / No / No            | No          | 19 957 800 CZK |
| NS-27     | 2 + kitchenette | 5th floor             | 71 m²       | 58 m²       | 11 m² / No / No            | No          | 15 207 000 CZK |
| NS-28     | 4 + kitchenette | 5th floor             | 121 m²      | 103 m²      | 16 m² / No / No            | No          | 25 974 000 CZK |
| NS-29     | 3 + kitchenette | 5th floor             | 102 m²      | 83 m²       | 17 m² / No / No            | No          | 22 066 800 CZK |
| NS-30     | 3 + kitchenette | 5th floor             | 109 m²      | 83 m²       | 24 m² / No / No            | No          | 23 032 500 CZK |
| NS-31     | 2 + kitchenette | 5th floor             | 41 m²       | 39 m²       | No / No / No               | No          | 9 490 500 CZK  |
|           |                 |                       |             |             |                            |             |                |