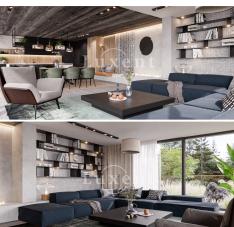

⊞ 471 m<sup>2</sup>

Horňátecká, Předboj, Praha-východ, Central Bohemia

WITH THIS PROPERTY, YOU'LL BE ASSISTED BY

## **About real estate**

The villa has already been sold. View the remaining villas for sale in the Diamond Villas project in Předboj.

| The order | Layout           | Usable area | Living area | Terrace / Balcony / Loggia | Land     | Price |
|-----------|------------------|-------------|-------------|----------------------------|----------|-------|
| BH-1      | 5 and more rooms | 471 m²      | 399 m²      | 96 m² / No / No            | 1 195 m² | SOLD  |