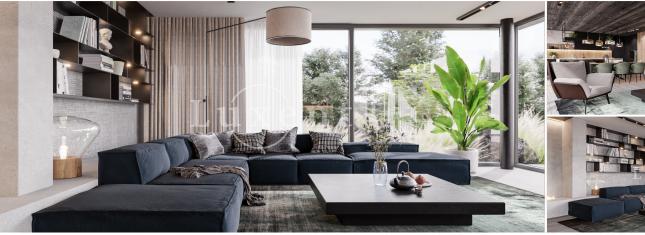

⊞ 471 m<sup>2</sup>

Horňátecká, Předboj, Praha-východ, Central Bohemia

WITH THIS PROPERTY, YOU'LL BE ASSISTED BY

## **About real estate**

The villa has already been sold. View the remaining villas for sale in the Diamond Villas project in Předboj.

| The order | Layout           | Usable area | Living area | Terrace / Balcony / Loggia | Land     | Price |
|-----------|------------------|-------------|-------------|----------------------------|----------|-------|
| BH-1      | 5 and more rooms | 471 m²      | 399 m²      | 96 m² / No / No            | 1 195 m² | SOLD  |